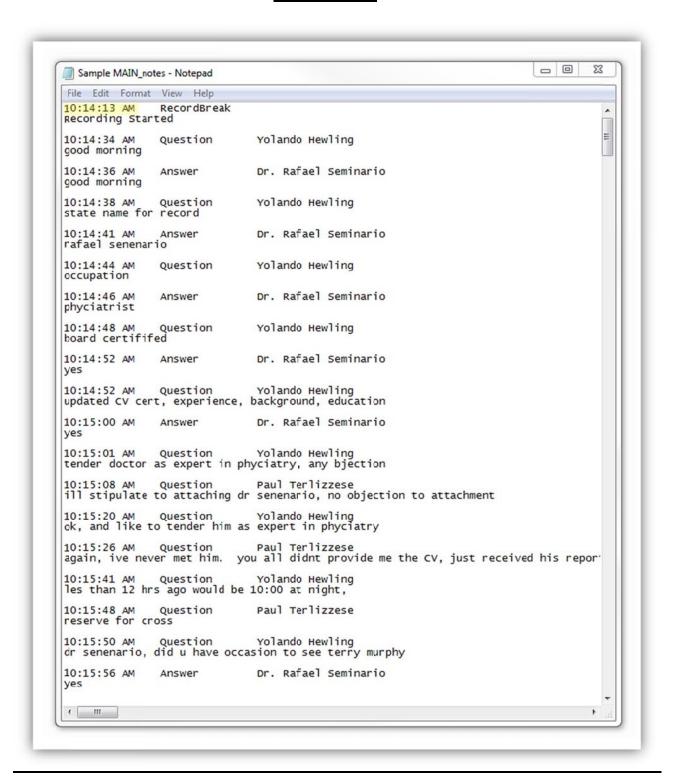

### 3. MAIN NOTES - See attached MAIN NOTES<sup>4</sup>

The MAIN NOTES are to help the transcribers and the reporters distinguish the accurate start and stop time for the Title/Cover Page and also for the end time on the last page of the testimony. The notes from the MAIN NOTES file will ALWAYS reflect the accurate start and stop time. DO NOT GO BY THE PBS times, as some stop and start times differ from when they were scheduled.

The **SPEAKERS** are reflected in the **MAIN NOTES. IT IS VERY IMPORTANT** to have the correct speakers making objections, having colloquy and examining the witness in the transcript. If you think there is an objection or you are not sure who is making the objection, the **MAIN NOTES** will reflect who the appropriate attorney is and whether or not there is an objection made. The same applies for speaking attorneys. If you are unsure who is speaking, CHECK THE **MAIN NOTES**.