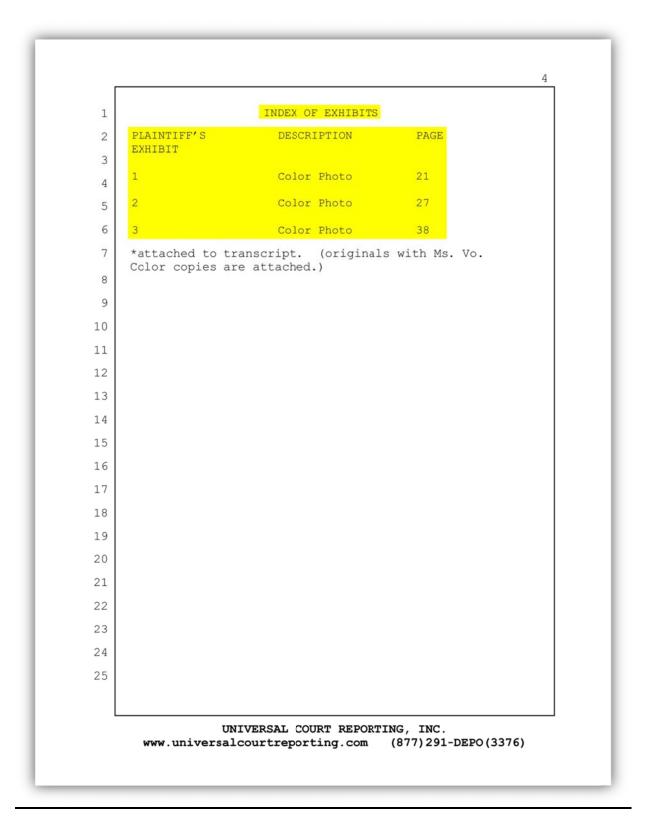

#### 6. **EXHIBITS** — See attached INDEX OF EXHIBITS<sup>7</sup>

If there are exhibits listed on the PBS under the "EXHIBIT #s" section, there should be an INDEX OF EXHIBITS page after the INDEX OF EXAMINATION PAGE. The appropriate number of exhibits are listed on the PBS under the "Exhibit #s" section. The index page also requires the correct page numbers where the exhibits were entered into the record and a brief description of the exhibit. A brief description of the exhibit should also be on the INDEX OF EXHIBITS.

For example:

| PLAINTIFF'S | DESCRIPTION                      | PAGE |
|-------------|----------------------------------|------|
| EXHIBIT     |                                  |      |
|             |                                  |      |
| 1           | Photograph of the sidewalk where | 12   |
|             | incident occurred                |      |