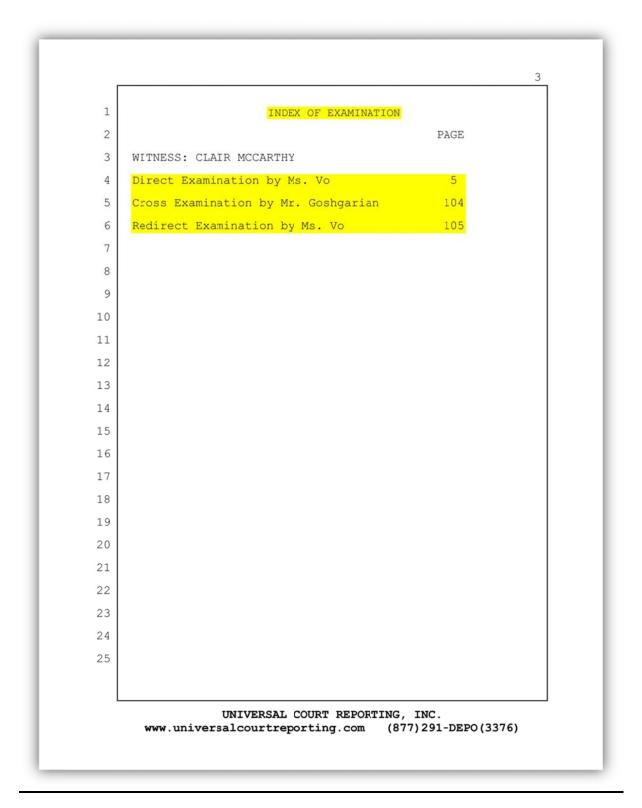

### 5. INDEX OF EXAMINIATION — See attached INDEX OF EXAMINIATION<sup>6</sup>

The **INDEX OF EXAMINATION** page should always be present. It should state the correct page number that the DIRECT EXAMINATION started on and the appropriate attorney doing the examination. If there was a CROSS EXAMINATION, REDIRECT EXAMINATION, RECROSS EXAMINATION or more, YOU MUST include this as well with the correct attorney that is conducting the examination. The MAIN NOTES will distinguish who is examining the witness.