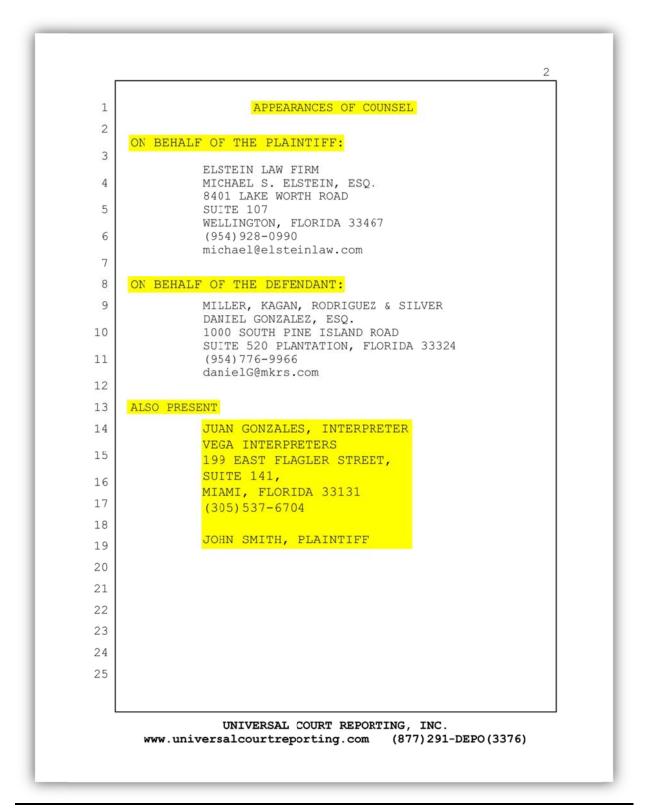

#### 4. APPEARANCE OF COUNSEL – See attached APPEARANCE OF COUNSEL<sup>5</sup>

The **APPEARANCE OF COUNSEL** page information will be found on the PBS and NOTICE. On the **PBS**, the appearing attorneys and their contact information will be listed. If there is an interpreter present or someone sitting in, that information will be listed on the PBS in the "ADDITIONAL COMMENTS" section and should be listed as "ALSO PRESENT" after the attorneys have been documented on the **APPEARANCE OF COUNSEL** page. If there is an interpreter, document them just like you would an attorney. For example:

ALSO PRESENT:

JUAN GONZALES, INTERPRETER VEGA INTERPRETERS 199 EAST FLAGLER STREET, SUITE 141, MIAMI, FLORIDA 33131 (305)537-6704

JOHN SMITH, PLAINTIFF